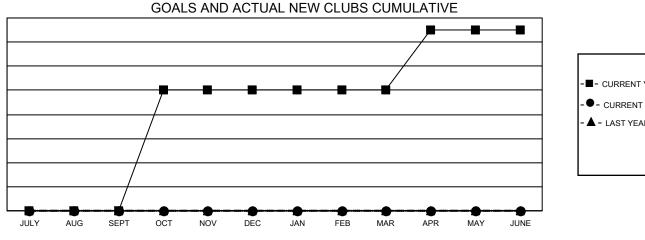

## GAT MONTHLY MEMBERSHIP PROGRESS REPORT

Multiple District C

Results as of: 2/28/2023

LOCATION: ALBERTA

| Clubs                 |               |           |               | Members               |                           |                         |                                                    |  |
|-----------------------|---------------|-----------|---------------|-----------------------|---------------------------|-------------------------|----------------------------------------------------|--|
| RESULTS FOR 2022-2023 |               |           |               | RESULTS FOR 2022-2023 |                           |                         |                                                    |  |
| QUARTER               | NEW CLUB GOAL | NEW CLUBS | DROPPED CLUBS | QUARTER               | MEMBER GROWTH NET<br>GOAL | MEMBER GROWTH<br>ACTUAL | DROPPED<br>MEMBERS ACTUAL<br>(including transfers) |  |
| JULY/AUG/SEPT         | 0             | 0         | 1             | JULY/AUG/SE           | PT 40                     | 63                      | 87                                                 |  |
| OCT/NOV/DEC           | 2             | 0         | 0             | OCT/NOV/DEC           | c 60                      | 89                      | 144                                                |  |
| JAN/FEB/MAR           | 0             | 0         | 0             | JAN/FEB/MAR           | 50                        | 61                      | 56                                                 |  |
| APR/MAY/JUNE          | 1             | 0         | 0             | APR/MAY/JUN           | IE 60                     | 0                       | 0                                                  |  |

● - CURRENT YEAR ACTUAL NEW CLUBS

▲ - LAST YEAR ACTUAL NEW CLUBS

GOALS AND ACTUAL MEMBERS CUMULATIVE

| DROPPED CLUBS: 1 |     | 69 CLUBS OF 176 ADDED 1 OR | GENDER DISTRIBUTION               |                |
|------------------|-----|----------------------------|-----------------------------------|----------------|
|                  |     | MORE NEW MEMBERS           | MALE                              | 2,313 (68.33%) |
|                  |     |                            | FEMALE                            | 1,072 (31.67%) |
| DROPPED MEMBERS  |     |                            | NON BINARY                        | 0 (0.00%)      |
| DECEASED         | 38  |                            | PREFER NOT TO ANSWER              | 0 (0.00%)      |
| CLUB CANCELLED   | 0   |                            |                                   | 583            |
| OTHER            | 249 | CLICK HERE FOR CUMULATIVE  | TOTAL FAMILY UNIT MEMBERS         | 505            |
| TOTAL            | 287 | MEMBERSHIP DATA            | FAMILY MEMBERS PAYING HAL<br>DUES | F 297          |
|                  |     |                            |                                   |                |