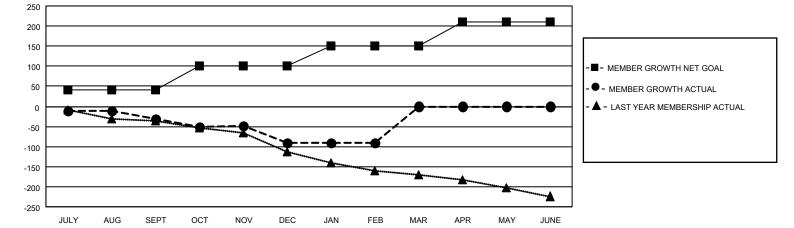

## GAT MONTHLY MEMBERSHIP PROGRESS REPORT

Multiple District C

Results as of: 2/28/2023

LOCATION: ALBERTA

| Clubs                 |               |           |               | Members               |                           |                         |                                                    |  |
|-----------------------|---------------|-----------|---------------|-----------------------|---------------------------|-------------------------|----------------------------------------------------|--|
| RESULTS FOR 2022-2023 |               |           |               | RESULTS FOR 2022-2023 |                           |                         |                                                    |  |
| QUARTER               | NEW CLUB GOAL | NEW CLUBS | DROPPED CLUBS | QUARTER               | MEMBER GROWTH NET<br>GOAL | MEMBER GROWTH<br>ACTUAL | DROPPED<br>MEMBERS ACTUAL<br>(including transfers) |  |
| JULY/AUG/SEPT         | 0             | 0         | 1             | JULY/AUG/SE           | PT 40                     | 63                      | 87                                                 |  |
| OCT/NOV/DEC           | 2             | 0         | 0             | OCT/NOV/DEC           | c 60                      | 89                      | 144                                                |  |
| JAN/FEB/MAR           | 0             | 0         | 0             | JAN/FEB/MAR           | 50                        | 61                      | 56                                                 |  |
| APR/MAY/JUNE          | 1             | 0         | 0             | APR/MAY/JUN           | IE 60                     | 0                       | 0                                                  |  |

● - CURRENT YEAR ACTUAL NEW CLUBS

▲ - LAST YEAR ACTUAL NEW CLUBS

GOALS AND ACTUAL MEMBERS CUMULATIVE

| DROPPED CLUBS: 1 |     | 69 CLUBS OF 176 ADDED 1 OR | GENDER DISTRIBUTION               |                |
|------------------|-----|----------------------------|-----------------------------------|----------------|
|                  |     | MORE NEW MEMBERS           | MALE                              | 2,313 (68.33%) |
|                  |     |                            | FEMALE                            | 1,072 (31.67%) |
| DROPPED MEMBERS  |     |                            | NON BINARY                        | 0 (0.00%)      |
| DECEASED         | 38  |                            | PREFER NOT TO ANSWER              | 0 (0.00%)      |
| CLUB CANCELLED   | 0   |                            |                                   | 583            |
| OTHER            | 249 | CLICK HERE FOR CUMULATIVE  | TOTAL FAMILY UNIT MEMBERS         | 505            |
| TOTAL            | 287 | MEMBERSHIP DATA            | FAMILY MEMBERS PAYING HAL<br>DUES | F 297          |
|                  |     |                            |                                   |                |